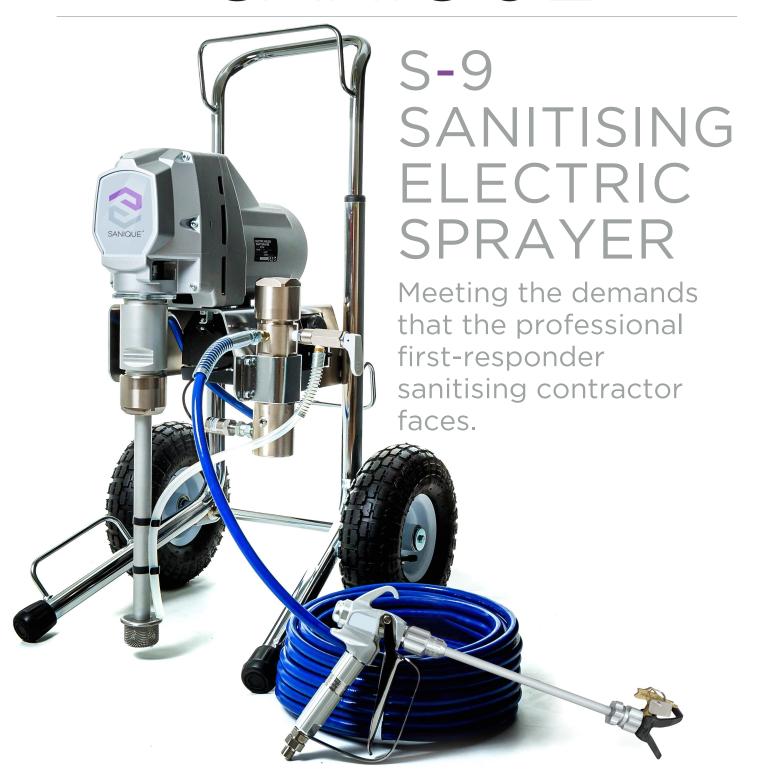

### S-9 SANITISING ELECTRIC SPRAYER

The Sanique S-9 Sanitising Electric Sprayer has been designed to meet the demands that the professional first-responder sanitising contractor faces. It's delivered as a totally stand-alone unit that's ready for immediate use (the only extra is the appropriate disinfectant and a power source).

#### CONSIDER THESE ADVANTAGES

- Rapid deployment
- Tough construction copes with rigorous on-site situations
- Wheeled carriage allows for easy handling by operatives
- 30m hose ensures minimum movement of machine - set up, and it's simple to work on sanitising within the reach of the hose with only the gun in your hand
- Includes a specifically designed spray tip that ensures maximum surface coverage and fogging
- Full 2-year manufacturer's warranty

#### THE SANIQUE S-9 PACKAGE

- 240 volt machine complete and ready to go for all sanitising procedures
- 30m hose for maximum flexibility
- Spray lance to ensure reach into those otherwise hard to-get-at areas
- Ergonomically designed gun to minimise hand and wrist fatigue
- Specific sanitisation spray tip to ensure correct atomization